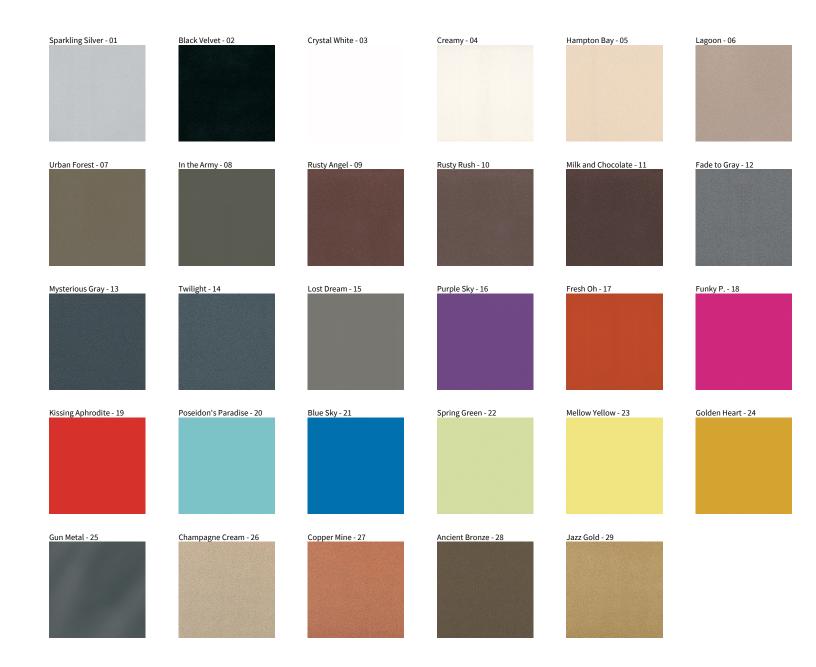

## **DELIGHT STRING RECESSED**

COLOR FINISH CHART

| PROJECT  |
|----------|
| TYPE     |
| NOTES    |
| QUANTITY |
| DATE     |

**Digital:** Not all screens are calibrated the same, and therefore, colors will appear differently between screens. **Physical:** When texture is involved, there will be variations in color, character and tone within a product series and between product families.

**Gun Metal:** No Gun Metal finish is alike. It combines a mixture of transparent and black color particles which ensures a highly individual effect and no luminaire being identical. **Champagne Cream, Copper Mine, Ancient Bronze + Jazz Gold:** These finishes have slight fading from specific powder coating production. Each luminaire will slightly vary.